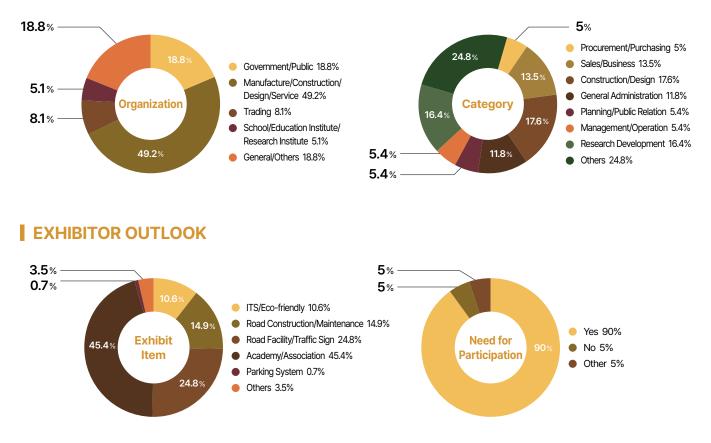

|  |

# 2023 ROTREX REPORT

#### **EXHIBITION OUTLOOK**

| Date        | November 22(Wed) ~ 24(Fri)                                                                 |
|-------------|--------------------------------------------------------------------------------------------|
| Exhibitor   | 108 Exhibitors, 262 Booths                                                                 |
| Media       | Hankookilbo, Kukminilbo, KLD, The Korea Industry Daily, Financial News, E-daily, etc.      |
| Joint Event | Gyeongido Traffic Safety Expo, Smart Construction Expo, Gyeonggido Construction Technology |

#### **VISITOR OUTLOOK**





# **BOOTH LAYOUT**



\* For detailed booth reservation status, please reach out to the global@reaaakorea2025.org

# **RETREX 2025** INTERNATIONAL ROAD & TRAFFIC EXPO

# **ROTREX GALLERY**



Contact

Korea Road Association KINTEX T. 02-3490-1072 T. 031-995-8784 F. 02-3490-1019 E. global@reaaakorea2025.org E. rotrex@kintex.com